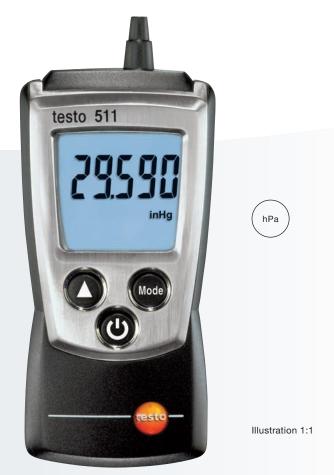

## testo 511 - Pocket-sized absolute pressure measurement

Highly accurate absolute pressure measurement to ±3 hPa

Barometric altitude measurement

Calculation of barometric air pressure

8 available pressure units

**Display illumination** 

testo 511 measures absolute pressure to an accuracy of  $\pm 3$  hPa. The measuring instrument is ideal for absolute pressure compensation during flow velocity measurements with a Pitot tube, for example. By entering the altitude above sea level, this is converted into barometric air pressure. In addition to this, a barometric pressure measurement between two points is also possible. The eight switchable pressure units offer the user highest flexibility in measurement.